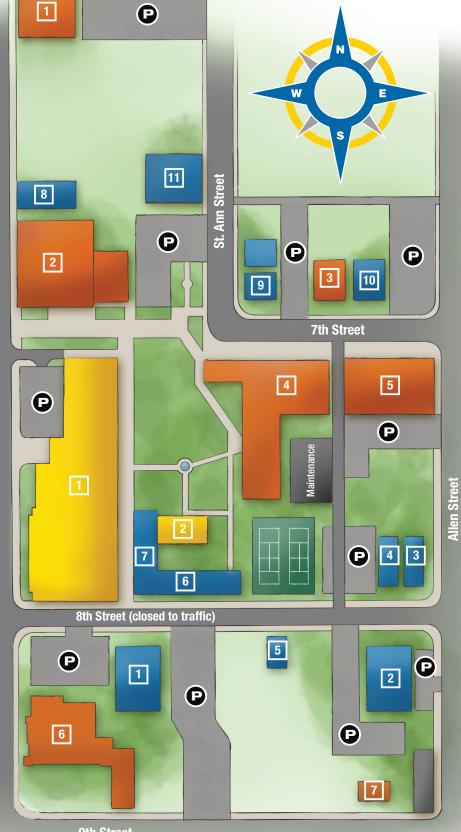

## Academic/ Administrative

- 1 Student Services Center (Office of Financial Aid)
- 2 Roy and Victoria Duffy Roberts Center for the Sciences (Taylor Lecture Hall)
- 3 Alumni Hall
- 4 Bartholomy-Taylor Hall
- 5 Fr. Leonard Alvey Library
- 6 C.E. Field Center for Professional Studies
- 6 Clay Lab

## **Residential Areas**

- 1 Trustees Hall
- 2 Young Hall
- 3 Ursula Hall
- 4 Barrow Hall
- 5 Philby Hall
- 6 Merici Hall
- 7 Saffer Hall
- 8 St. Joseph Hall
- 9 Greenwell Hall
- 10 Reisz Hall
- 11 St. Ann Hall

## **Student Services**

- 1 Moore Center (Office of Admissions)
- 2 Chapel

9th Street

Campus Map